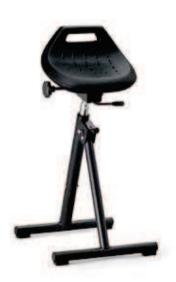

# Industrial Standing Rest 3 Collapsible

Seat height adjustment range: 650 to 850 mm. Ratchet mechanism. Seat can be tilted forwards by 10°. Seat made from integral foam and with integrated carry handle.

| Design               | Order no.  |
|----------------------|------------|
| Integral foam, black | 9,652-2000 |