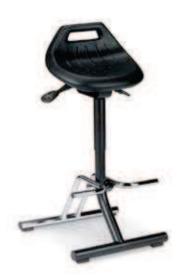

# Industrial Standing Rest 4 Fold-away leg

Seat height adjustment range: 640 to 840 mm. Pneumatic spring. Seat can be tilted forwards by 10°. Seat swivel range of 360°. Seat made from integral foam and with integrated carry handle

| Design               | Order no. |
|----------------------|-----------|
| Integral foam, black | 9456-2000 |