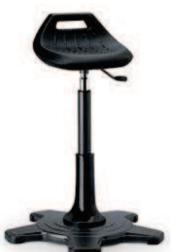

### Industrial Standing Rest 1 Stable flat star base

Seat adjustment range: 650 to 850 mm. Ratchet mechanism. Support column featuring self-aligning bearings and which can be pivoted forwards by 5°. Seat swivel range of 22° to the left and right. Seat made from integral foam and with carry handle.