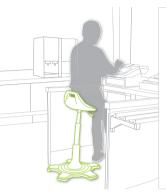

# Support for your everyday work

Anyone who has to stand up for extended and monotonous periods of time needs support, since standing up motionless for a long time puts the body under a great deal of stress and strain. Our classic standing rests support the body and relieve the strain from the spinal column. The many different variations of base ensure that there is a version suitable for just about every use. Our industrial standing rests are extremely robust, and can stand up to even the toughest treatment. The industrial standing rest 2 is also available in an ESD version.