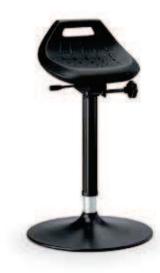

# Industrial Standing Rest 2 Stable and ultra-flat disc base

Seat height adjustment range: 650 to 850 mm. Pneumatic spring. Seat can be tilted forwards by 10°. Seat swivel range of 360°. Seat made from integral foam and with integrated carry handle.

| Design               | Order no.  |
|----------------------|------------|
| Integral foam, black | 9454-2000  |
| ESD standing rest    | 9454E-2000 |