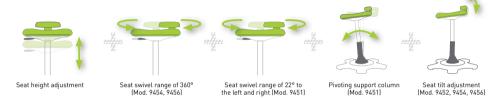

### Functions (for precise details, see pages 16-17)

### Industrial Standing Rest 1 Stable flat star base

Seat adjustment range: 650 to 850 mm. Ratchet mechanism. Support column featuring self-aligning bearings and which can be pivoted forwards by 5°. Seat swivel range of 22° to the left and right. Seat made from integral foam and with carry handle.

# Industrial Standing Rest 2 Stable and ultra-flat disc base

Seat height adjustment range: 650 to 850 mm. Pneumatic spring. Seat can be tilted forwards by 10°. Seat swivel range of 360°. Seat made from integral foam and with integrated carry handle.

# Industrial Standing Rest 3 Collapsible

Seat height adjustment range: 650 to 850 mm. Ratchet mechanism. Seat can be tilted forwards by 10°. Seat made from integral foam and with integrated carry handle.

# Industrial Standing Rest 4 Fold-away leg

Seat height adjustment range: 640 to 840 mm. Pneumatic spring. Seat can be tilted forwards by 10°. Seat swivel range of 360°. Seat made from integral foam and with integrated carry handle