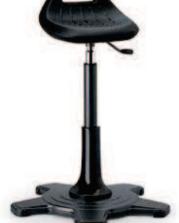

# Industrial Standing Rest 2 Stable and ultra-flat disc base

Seat height adjustment range: 650 to 850 mm. Pneumatic spring. Seat can be tilted forwards by 10°. Seat swivel range of 360°. Seat made from integral foam and with integrated carry handle.

# Industrial Standing Rest 4 Fold-away leg

Seat height adjustment range: 640 to 840 mm. Pneumatic spring. Seat can be tilted forwards by 10°. Seat swivel range of 360°. Seat made from integral foam and with integrated carry handle