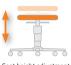

### Functions (for precise details, see pages 16-17)

Seat height adjustment based on pneumatic spring system with easy ring control

Polished aluminium 5 star base

| Stool 1 with glides                          |                |  |
|----------------------------------------------|----------------|--|
| Seat height adjustment range: 460 to 630 mm. |                |  |
| Design                                       | Order no.      |  |
| Laminated beech                              | 9467-3000      |  |
| Duotec fabric                                | 9467-Colour no |  |
| Stamskin Top synthetic leather               | 9467-Colour no |  |
| Integral foam, black                         | 9467-2000      |  |