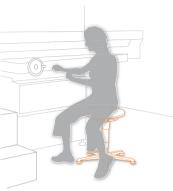

### Industrious assistants

With their extra-large 40 cm diameter seats, these hard-wearing stools provide optimum support in industrial and workshop applications. The sturdy steel 5 star base and upholstery edge protector that runs all the way round guarantee a long lifespan. The practical pneumatic spring system with easy ring control allows for comfortable seat height adjustment.

### Functions (for precise details, see pages 16-17)

Seat height adjustment based on pneumatic spring system with easy ring control

Polished aluminium 5 star base

| Stool 1 with glides                          |                |  |
|----------------------------------------------|----------------|--|
| Seat height adjustment range: 460 to 630 mm. |                |  |
| Design                                       | Order no.      |  |
| Laminated beech                              | 9467-3000      |  |
| Duotec fabric                                | 9467-Colour no |  |
| Stamskin Top synthetic leather               | 9467-Colour no |  |
| Integral foam, black                         | 9467-2000      |  |