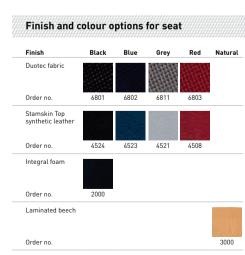

### Functions (for precise details, see pages 16-17)

Seat height adjustment based on pneumatic spring system with easy ring control

Polished aluminium 5 star base

| Stool 1 with glides                          |                |  |
|----------------------------------------------|----------------|--|
| Seat height adjustment range: 460 to 630 mm. |                |  |
| Design                                       | Order no.      |  |
| Laminated beech                              | 9467-3000      |  |
| Duotec fabric                                | 9467-Colour no |  |
| Stamskin Top synthetic leather               | 9467-Colour no |  |
| Integral foam, black                         | 9467-2000      |  |

## Stool 2 with castors

| Seat height adjustment range: 460 to 630 mm. |                 |
|----------------------------------------------|-----------------|
| Design                                       | Order no.       |
| Laminated beech                              | 9468-3000       |
| Duotec fabric                                | 9468-Colour no. |
| Stamskin Top synthetic leather               | 9468-Colour no. |
| Integral foam, black                         | 9468-2000       |

# Stool 3 with glides and foot ring

Seat height adjustment range: 570 to 850 mm.

| Design                         | Order no.       |
|--------------------------------|-----------------|
| Laminated beech                | 9469-3000       |
| Duotec fabric                  | 9469-Colour no. |
| Stamskin Top synthetic leather | 9469-Colour no. |
| Integral foam, black           | 9469-2000       |
|                                |                 |