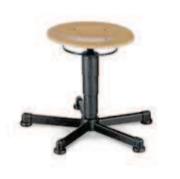

### Functions (for precise details, see pages 16-17)

Seat height adjustment based on pneumatic spring system with easy ring control

Polished aluminium 5 star base

| Stool 1 with glides                          |                |  |
|----------------------------------------------|----------------|--|
| Seat height adjustment range: 460 to 630 mm. |                |  |
| Design                                       | Order no.      |  |
| Laminated beech                              | 9467-3000      |  |
| Duotec fabric                                | 9467-Colour no |  |
| Stamskin Top synthetic leather               | 9467-Colour no |  |
| Integral foam, black                         | 9467-2000      |  |