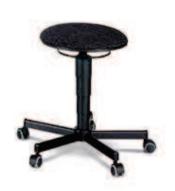

## Stool 2 with castors

| Seat height adjustment range: 460 to 630 mm. |                 |
|----------------------------------------------|-----------------|
| Design                                       | Order no.       |
| Laminated beech                              | 9468-3000       |
| Duotec fabric                                | 9468-Colour no. |
| Stamskin Top synthetic leather               | 9468-Colour no. |
| Integral foam, black                         | 9468-2000       |