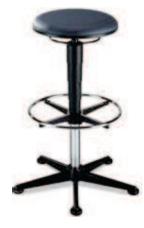

# Stool 3 with glides and foot ring

Seat height adjustment range: 570 to 850 mm.

| Design                         | Order no.       |
|--------------------------------|-----------------|
| Laminated beech                | 9469-3000       |
| Duotec fabric                  | 9469-Colour no. |
| Stamskin Top synthetic leather | 9469-Colour no. |
| Integral foam, black           | 9469-2000       |
|                                |                 |