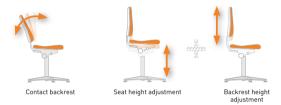

160











#### The workchair for people up to 160 kg

We have made it our mission to provide the right workplace chair for absolutely everybody. And that applies to also to very heavy people. The Sintec 160 is the ideal solution for these people. Sintec 160 gives heavy people all the same positive seating features that are available in the standard version of Sintec. All the components are specially designed for particularly heavy loads. Its broadbased construction does not constrain Sintec 160 at all, and gives heavy people plenty of room to move around. Sintec 160 has a polished aluminium base. The width of the optional ring armrests is adjustable. Sintec 160 has the same replaceable upholstery system as Sintec.

#### Mechanisms and functions (for precise details, see pages 16-17)



### Accessories (for precise details, see page 141)



Ring-shape armrest

| Finish            | Black | Blue   | Grey | Red  |
|-------------------|-------|--------|------|------|
| Senius fabric     |       |        |      |      |
|                   |       |        |      |      |
| Order no.         | GE01  | GE02   | GE11 |      |
| Stamskin Top      |       | S 55 1 | 3000 | S2 9 |
| synthetic leather |       |        |      | 100  |
| Order no.         | 4524  | 4523   | 4521 | 4508 |
| ntegral foam      |       |        |      |      |





## Sintec 160 including glides and castors

Seat height adjustment range: 490 to 640 mm. (with glides 450 to 600 mm)

| Design                         | Order no.       |
|--------------------------------|-----------------|
| Genius fabric