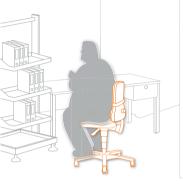

#### The workchair for people up to 160 kg

We have made it our mission to provide the right workplace chair for absolutely everybody. And that applies to also to very heavy people. The Sintec 160 is the ideal solution for these people. Sintec 160 gives heavy people all the same positive seating features that are available in the standard version of Sintec. All the components are specially designed for particularly heavy loads. Its broadbased construction does not constrain Sintec 160 at all, and gives heavy people plenty of room to move around. Sintec 160 has a polished aluminium base. The width of the optional ring armrests is adjustable. Sintec 160 has the same replaceable upholstery system as Sintec.