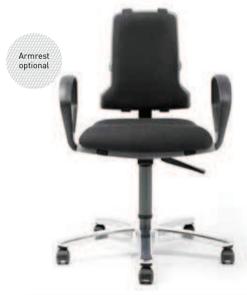

#### The workchair for people up to 160 kg

We have made it our mission to provide the right workplace chair for absolutely everybody. And that applies to also to very heavy people. The Sintec 160 is the ideal solution for these people. Sintec 160 gives heavy people all the same positive seating features that are available in the standard version of Sintec. All the components are specially designed for particularly heavy loads. Its broadbased construction does not constrain Sintec 160 at all, and gives heavy people plenty of room to move around. Sintec 160 has a polished aluminium base. The width of the optional ring armrests is adjustable. Sintec 160 has the same replaceable upholstery system as Sintec.