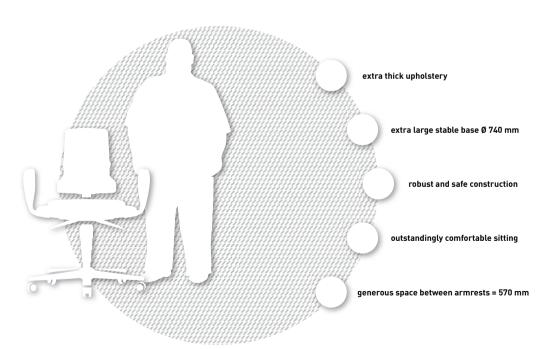

#### The workchair for people up to 160 kg

We have made it our mission to provide the right workplace chair for absolutely everybody. And that applies to also to very heavy people. The Sintec 160 is the ideal solution for these people. Sintec 160 gives heavy people all the same positive seating features that are available in the standard version of Sintec. All the components are specially designed for particularly heavy loads. Its broadbased construction does not constrain Sintec 160 at all, and gives heavy people plenty of room to move around. Sintec 160 has a polished aluminium base. The width of the optional ring armrests is adjustable. Sintec 160 has the same replaceable upholstery system as Sintec.