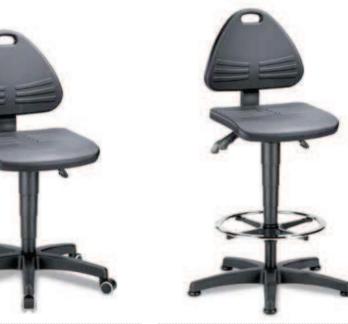

#### Isitec 2

| with castors                                 |
|----------------------------------------------|
| Seat height adjustment range: 430 to 600 mm. |
| Design                                       |

## Seat height adjustment range: 580 to 850 mg

| Design               | Order no. |  |
|----------------------|-----------|--|
| Integral foam, black | 9613-2000 |  |