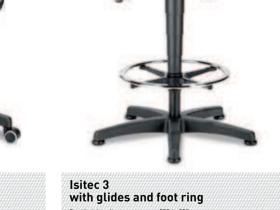

#### Isitec 2

| with castors                                 |
|----------------------------------------------|
| Seat height adjustment range: 430 to 600 mm. |
| Design                                       |