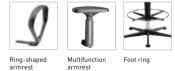

# **Isitec Laboratory**

### 5



#### **Design and materials**

On the Isitec Laboratory, the seat and backrest are made from sealed SoftTouch integral foam. This material can be disinfected and is easy to clean. Despite Isitec Laboratory's minimalist approach, it is still very well equipped, making it an attractive budget solution for laboratory applications. Instead of the sturdy plastic 5 star base, it can also be supplied with a steel 5 star base as an option. The colour of the frame is black.

#### Mechanisms and functions (for precise details, see pages 16-17)





#### Options



Steel 5 star base

#### Accessories (for precise details, see page 141)



armrest





#### Isitec 2

| with castors                                 |
|----------------------------------------------|
| Seat height adjustment range: 430 to 600 mm. |
| Design                                       |

|   | esign               |
|---|---------------------|
| h | ntegral foam, black |

Order no.

9608-2000

## Seat height adjustment range: 580 to 850 mg

| Design               | Order no. |  |
|----------------------|-----------|--|
| Integral foam, black | 9613-2000 |  |