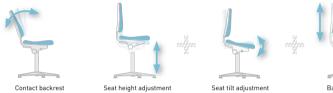

# **Isitec Laboratory**

### 5



#### **Design and materials**

On the Isitec Laboratory, the seat and backrest are made from sealed SoftTouch integral foam. This material can be disinfected and is easy to clean. Despite Isitec Laboratory's minimalist approach, it is still very well equipped, making it an attractive budget solution for laboratory applications. Instead of the sturdy plastic 5 star base, it can also be supplied with a steel 5 star base as an option. The colour of the frame is black.

#### Mechanisms and functions (for precise details, see pages 16-17)





#### Options



Steel 5 star base

#### Accessories (for precise details, see page 141)



armrest





#### Isitec 2

| with castors                                 |
|----------------------------------------------|
| Seat height adjustment range: 430 to 600 mm. |
| Design                                       |

|   | esign               |
|---|---------------------|
| h | ntegral foam, black |

Order no.

9608-2000

## Seat height adjustment range: 580 to 850 mg

| Design               | Order no. |  |
|----------------------|-----------|--|
| Integral foam, black | 9613-2000 |  |