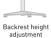

# **Isitec Laboratory**

### 5



#### **Design and materials**

On the Isitec Laboratory, the seat and backrest are made from sealed SoftTouch integral foam. This material can be disinfected and is easy to clean. Despite Isitec Laboratory's minimalist approach, it is still very well equipped, making it an attractive budget solution for laboratory applications. Instead of the sturdy plastic 5 star base, it can also be supplied with a steel 5 star base as an option. The colour of the frame is black.

#### Mechanisms and functions (for precise details, see pages 16-17)





#### Options



Steel 5 star base

#### Accessories (for precise details, see page 141)



armrest





#### Isitec 2

| with castors                                 |
|----------------------------------------------|
| Seat height adjustment range: 430 to 600 mm. |
| Design                                       |

|   | esign               |
|---|---------------------|
| h | ntegral foam, black |

Order no.

9608-2000

## Seat height adjustment range: 580 to 850 mg

| Design               | Order no. |  |
|----------------------|-----------|--|
| Integral foam, black | 9613-2000 |  |